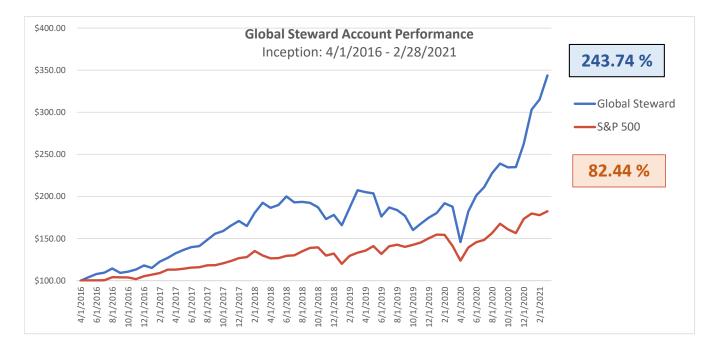

## Global Steward Investment Performance vs. S&P 500 Index

"Global Steward" is a trademarks of EPG Advisory, LLC, a Registered investment Adviser. Performance results are presented net of all fees, commissions and expenses. Performance data are compared to S&P 500 returns, although Global Steward investment returns include option writing premiums and international equities that have material differences in composition and investment returns. Time weighted investment returns are independently calculated by E\*Trade Securities. Performance calculations are the geometric mean of time weighted investment return data calculated by E\*Trade from five tracking accounts using the Global Steward management strategy. Investment returns reflect reinvestment of all dividends and earnings. Past performance is no indication of future results. Investment accounts are subject to loss. Individual account performance will vary based on amount of investment and timing of deposits and withdrawals. Investors should consider their own risk tolerance and carefully review an investment advisory agreement and all disclosures before investing.

| Global Steward Tracking Accounts Performance since Inception: 3/31/2016 |                                  |              |             |             |             |                       |          |                |          |  |
|-------------------------------------------------------------------------|----------------------------------|--------------|-------------|-------------|-------------|-----------------------|----------|----------------|----------|--|
| Month                                                                   | Global Steward Tracking Accounts |              |             |             |             | Global Steward Growth |          | S&P 500 Growth |          |  |
| Ending                                                                  | Tracking #1                      | Tracking # 2 | Tracking #3 | Tracking #4 | Tracking #5 | Mean                  | of \$100 | Monthly        | of \$100 |  |
| 3/31/2016                                                               | Start                            | Start        | Start       | Start       | Start       | Start                 | \$100.00 | Start          | \$100.00 |  |
| 4/30/2016                                                               | 5.03%                            | 6.00%        | 3.45%       | 3.20%       | 3.22%       | 4.18%                 | \$104.18 | 0.39%          | \$100.39 |  |
| 5/31/2016                                                               | 3.29%                            | 3.30%        | 3.89%       | 3.58%       | 3.41%       | 3.49%                 | \$107.82 | 0.00%          | \$100.39 |  |
| 6/30/2016                                                               | 3.04%                            | 2.33%        | 0.39%       | 0.96%       | 1.22%       | 1.59%                 | \$109.53 | 0.09%          | \$100.48 |  |
| 7/31/2016                                                               | 2.38%                            | 3.26%        | 7.42%       | 5.26%       | 4.57%       | 4.58%                 | \$114.55 | 3.56%          | \$104.06 |  |